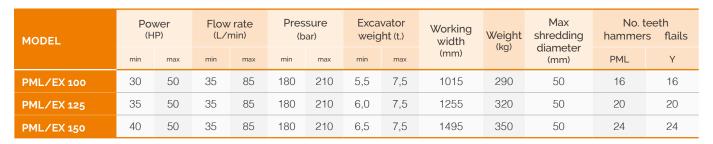

Data refers to machine as standard. The technical data in this catalogue may be altered without prior notice.