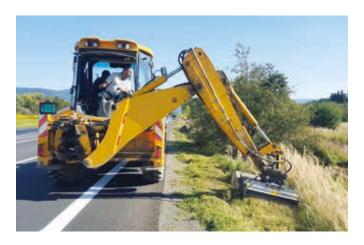

## EXCAVATOR MULCHERS

## MULCHER WITH HAMMER/FLAIL ROTOR FOR EXCAVATORS.

This mulcher can be equipped with a standard 27cc motor or an optional 38cc motor to mount to excavators ranging from 5.5 to 7.5 tons. There is also an optional 17/34cc variable manual displacement hydraulic motor with mechanical adjustment that makes this model ideal for any excavator.

The flow control valve ensures an easy and rapid mounting of the mulcher without adjustments or modifications to the hydraulic system of the excavator.